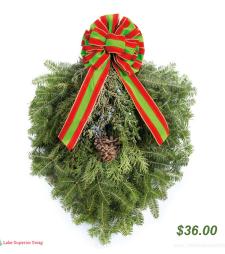

The Voyageur Swag is made of a balsam fir base layered with white cedar and red pine. Decorations include natural ponderosa pine cones and a red and gold metallic bow. This is the perfect accompaniment to the Voyageur Wreath. About 24"-26".

## **VOYAGEUR SWAG**