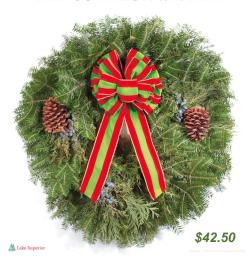

# **VOYAGEUR WREATH**

Our 25" Voyageur Wreath is made from a balsam fir and white cedar base. It's decorated with natural pine cones with attached berries, red crab apples, and a red and gold metallic bow.