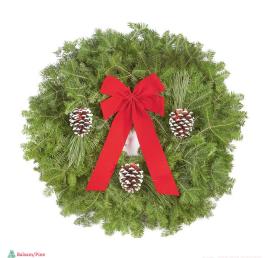

#### **ITASCAN WREATH**

Our 25" Itascan Wreath is made from a balsam fir and white cedar base. It's decorated with three clusters of white-tipped cones and red crab apples along with a festive plaid bow.