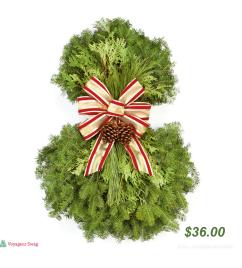

The Voyageur Swag is made of a balsam fir base layered with white cedar and red pine. Decorations include natural ponderosa pine cones and a red and gold metallic bow. This is the perfect accompaniment to the Voyageur Wreath. About 24"-26".

## **VOYAGEUR SWAG**