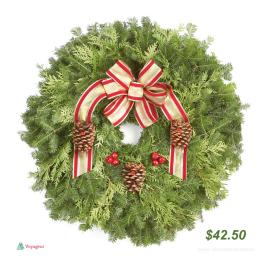

## LAKE SUPERIOR WREATH

Our 25" Lake Superior Wreath is made of a balsam fir and white cedar base with berried juniper intermingled in the wreath.

Decorations include natural ponderosa pine cones and an exquisite red and green multi-loop velvet bow.