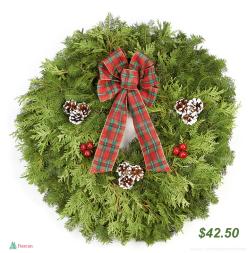

#### **ITASCAN WREATH**

Our 25" Itascan Wreath is made from a balsam fir and white cedar base. It's decorated with three clusters of white-tipped cones and red crab apples along with a festive plaid bow.