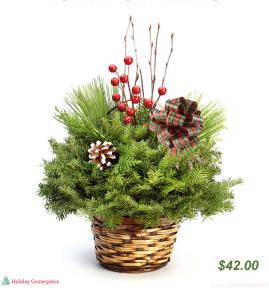

## **HOLIDAY CENTERPIECE**

The elegant Holiday Centerpiece is made with a long-lasting fir base and mixed greens in a high-quality basket. The greens are set in a floral oasis that can be watered for continuous enjoyment throughout the season.