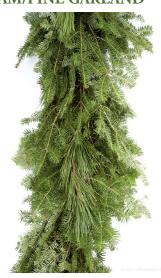

## **BALSAM/PINE GARLAND**

The all-natural Balsam/Pine Garland has a black poly twine core that secures the boughs. This garland has branches of red pine mixed throughout, adding elegance to your holiday decorating.

AVAILABLE IN THE FOLLOWING SIZE(S): 