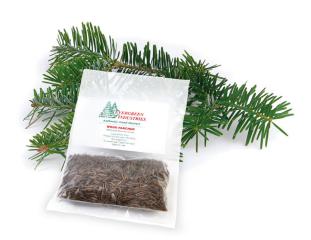

#### MN NATIVE WILD RICE

\$19.00

MN Native Wild Rice

All-natural, hand-harvested, wood-parched Minnesota Native Wild Rice is a holiday meal favorite that will be enjoyed by all who eat it. This half-pound package comes with numerous delicious recipes and cooking instructions.