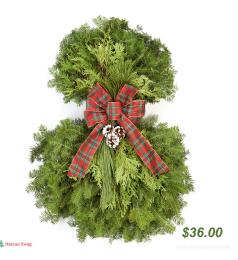

The Itascan Swag is made of a balsam fir base layered with white cedar and red pine. Decorations include a festive plaid wire-edged bow and a cluster of white-tipped cones. This is the perfect accompaniment to the Itascan Wreath. About 24"-26".

# **ITASCAN SWAG**