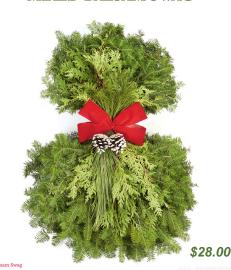

#### MIXED BALSAM SWAG

A charming **Balsam Door Swag** made with a balsam fir base with white cedar and red pine layers. Decorated with a red velvet bow and white tipped cones. About 24"-26"